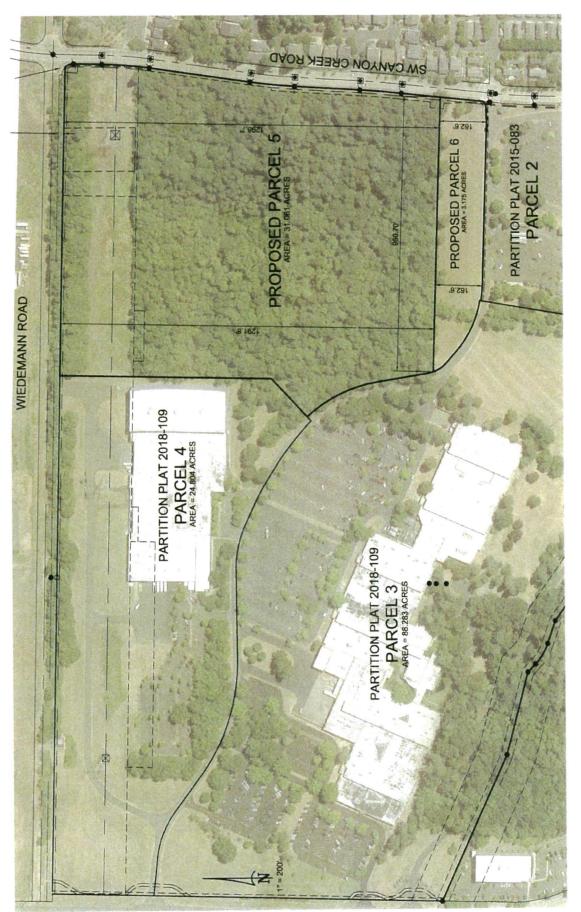

## A RESOLUTION OF THE CITY OF WILSONVILLE TO ACCEPT A LAND DONATION OF APPROXIMATELY 31 FORESTED ACRES IN THE PARKWAY WOODS BUSINESS PARK.

WHEREAS, the real estate investment company of ScanlanKemperBard (SKB), as owner of approximately 31-acres of wooded land, zoned as a Significant Resource Overlay Zone (SROZ), and located in the corner of the Parkway Woods Business Park ("Resource Land"), has offered to donate the Resource Land to the City of Wilsonville; and

- 1. Upon completion of a partition of the Resource Land by SKB from its adjoining holdings, the City will accept ownership of the Resource Land from SKB.
- 2. This Resolution becomes effective upon adoption but transfer for the Resource Land will not take effect until the partition is completed and can be deeded to the City, free and clear of any unacceptable encumbrances, as a legal transferable parcel.

Exhibit:

A. Map of Resource Parcel

EXHIBIT A

1