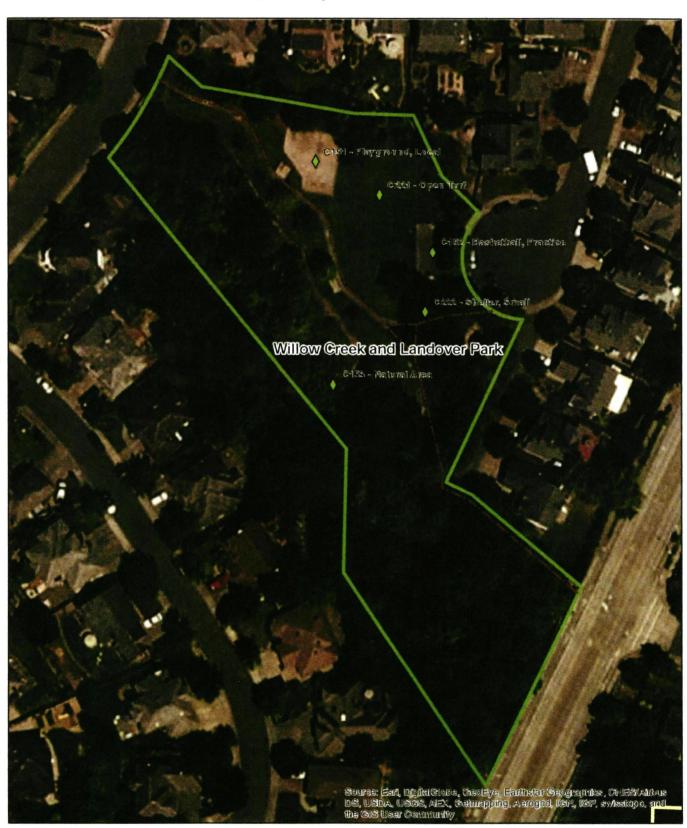

## Willow Creek and Landover Park

#### Components with Score

| MAPID | Component            | Quantity | Lights | Neighborhood<br>Score | Community<br>Score | Comments                                                  |
|-------|----------------------|----------|--------|-----------------------|--------------------|-----------------------------------------------------------|
| L048  | PARCEL               | 1        |        | 2                     | 2                  |                                                           |
| C222  | Shelter, Small       | 1        |        | 2                     | 2                  |                                                           |
| C221  | Open Turf            | 1        |        | 2                     | 2                  |                                                           |
| C153  | Natural Area         | 1        |        | 2                     | 2                  |                                                           |
| C152  | Basketball, Practice | 2        |        | 2                     | 2                  | This is more like two practice courts than one full-court |
| C151  | Playground, Local    | 2        |        | 1                     | 1                  | Limited play structures and not ADA accessible            |