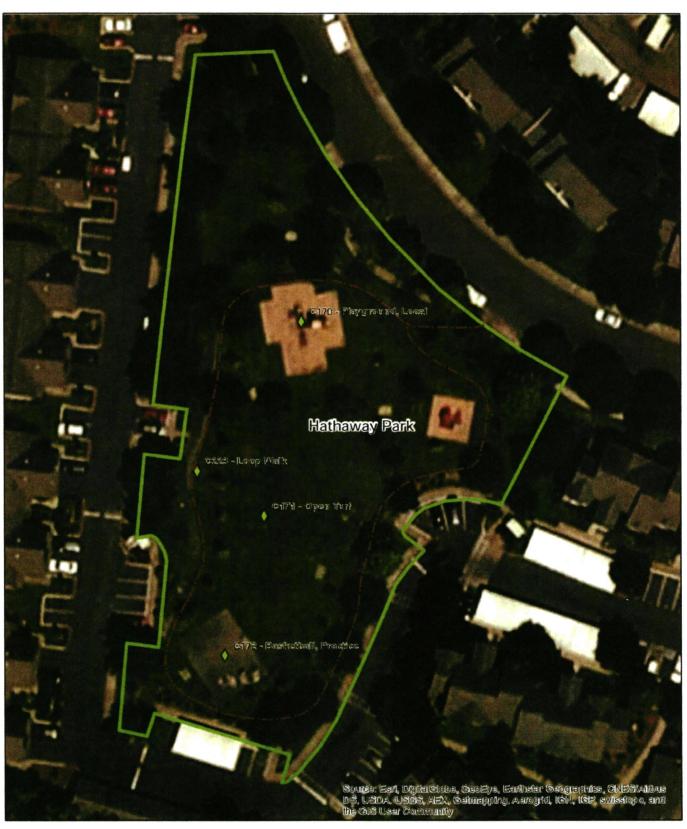

# Hathaway Park

#### **Components with Score**

| MAPID | Component            | Quantity | Lights | Neighborhood<br>Score | Community<br>Score | Comments                             |
|-------|----------------------|----------|--------|-----------------------|--------------------|--------------------------------------|
| L046  | PARCEL               | 1        |        | 2                     | 2                  |                                      |
| C223  | Loop Walk            | 1        |        | 2                     | 2                  |                                      |
| C172  | Basketball, Practice | 1        |        | 2                     | 2                  |                                      |
| C171  | Open Turf            | 1        |        | 2                     | 2                  |                                      |
| C170  | Playground, Local    | 2        |        | 1                     | 1                  | Neither playground is ADA accessible |