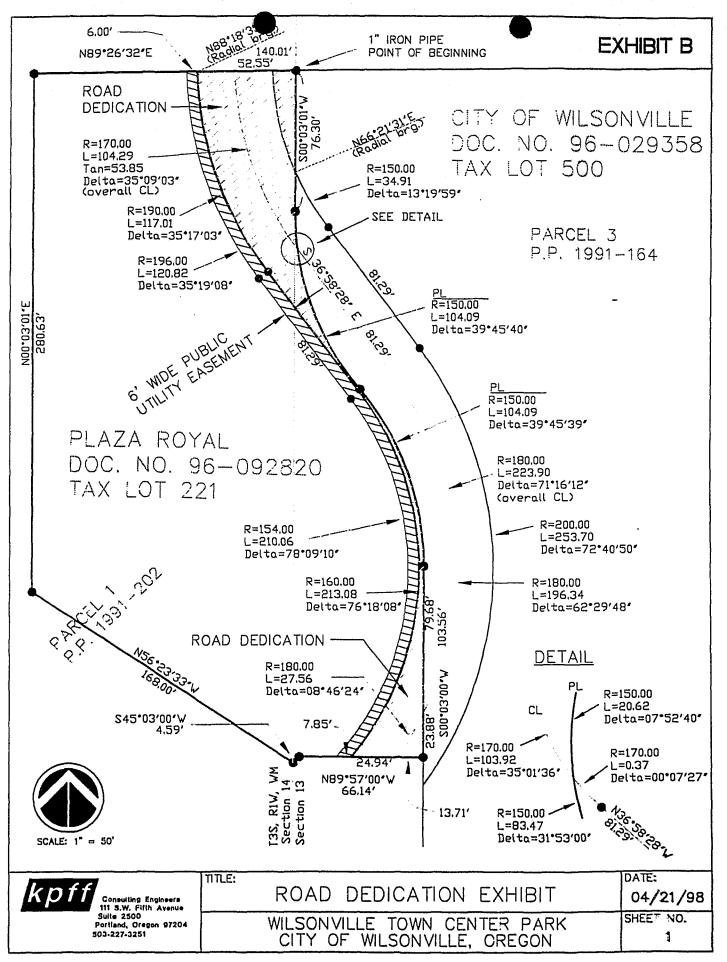

# EXHIBIT A

# Legal Description for a Road Dedication

A parcel of land located in the Southwest quarter of Section 13 and the Southeast quarter of Section 14, Township 3 South, Range 1 West, Willamette Meridian, City of Wilsonville, State of Oregon, and being a portion of Parcel 1 of Partition Plat No. 1991-202, dated April 2, 1991, and also a portion of Parcel 3 of Partition Plat No. 1991-164, dated April 2, 1991, said Partition Plats filed in the Clackamas County Surveyor's Office, Oregon City, Oregon, more particularly described as follows:

Beginning at a 1" iron pipe marking the Northwest corner of said Parcel 3 as shown on said Partition Plat No. 1991-164; thence along the westerly prolongation of the north line of said Parcel 3, South 89° 26' 32" West 52.55 feet to a point on a non-tangent curve concave easterly, having a radius of 190.00 feet and a radial bearing of North 88° 18' 35" East: thence southerly 117.01 feet along said curve through a central angle of 35° 17' 03"; thence South 36° 58'28" East 81.29 feet to the beginning of a 160.00 foot radius curve concave westerly; thence southerly 213.08 feet along said curve through a central angle of 76° 18'08" to the southerly line of said Parcel 3; thence along said southerly line South 89° 57'00" East 38.65 feet to an angle point in the southerly line of said Parcel 3, also being the southwest corner of that certain parcel of land conveyed to the City of Wilsonville by Capital Realty Corporation and recorded in Document No. 96-029358, Clackamas County Recorder's Office, in said Oregon City: thence North 00° 03'00" East 103.56 feet along the westerly line of said City of Wilsonville parcel to the beginning of a 150.00 foot radius curve concave westerly; thence continuing northerly along said westerly line 104.09 feet along said curve through a central angle of 39° 45'39" to the beginning of a 150.00 foot radius reverse curve; thence continuing northerly along said westerly line 104.09 feet along said curve through a central angle of 39° 45'40"; thence continuing along said westerly line North 00° 03'01" East 76.30 feet to the northwest corner of said Parcel 3 and the point of beginning.

Containing 6,452 square feet, more or less.

End of Description.

REGISTERED PROFESSIONAL LAND SURVEYCR ØREGON JULY 20, 1993 MARK D. FILSINGER 2513

Benew Dale 12-31-99

April 13, 1998 I:'c\p\96\96222\6222road.des