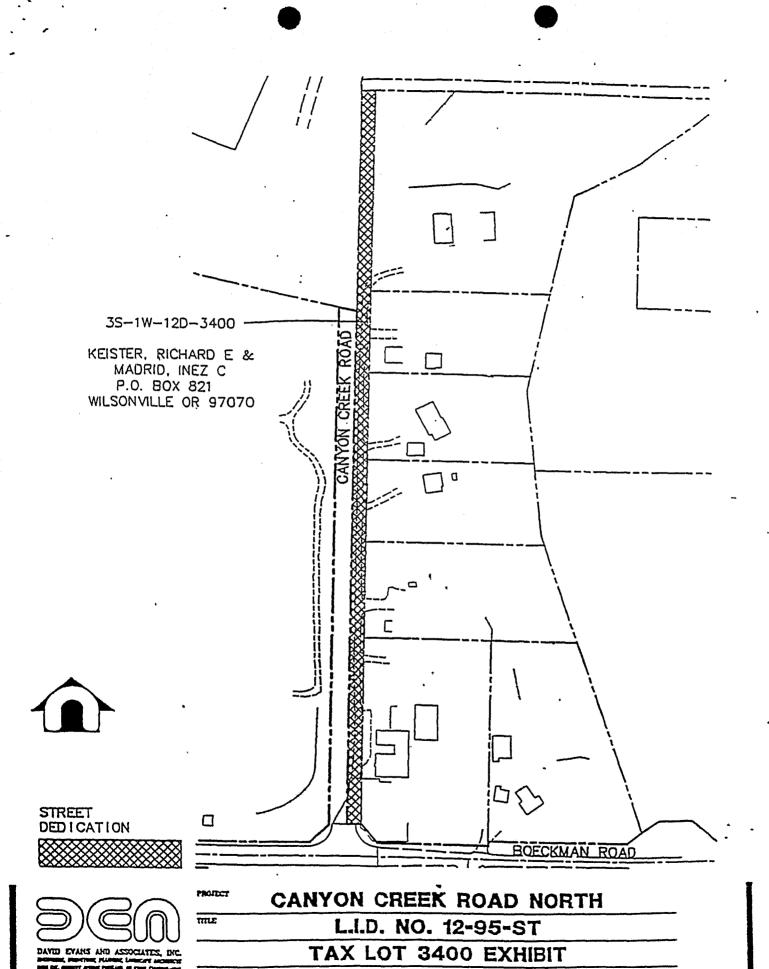

# **EXHIBIT A**

WILX0011 L.I.D. No. 12-95-ST Canyon Creek Road North City of Wilsonville, Oregon GRA, DEA Inc. 2-26-96 Parcel(s) I Keister, Richard E. & Madrid, Herman A. & Inez C. 27490 SW Canyon CreekRd. Wilsonville, OR 97070 Clackamas County -Document No. 80-14824 3S-1W-12D-3400

## PARCEL 1 - Street Dedication

A parcel of land lying in the Southwest one-quarter of Section 12, Township 3 South, Range 1 West, W.M., Clackamas County, Oregon and, being all of that property conveyed in the Deed to Richard E Keister and Herman A. Madrid, recorded April 22, 1980 as Document No. 80-14824, Clackamas County Book of Records; the said parcel of land being more particularly described as follows:

A 30 foot strip lying Easterly and adjacent to the East line of the G. Failmezger tract as recorded in Book 157, Page 585, Deed Records, said 30 foot strip to extend from the Northerly right of way line of Boeckman Road to the Northerly line of that tract conveyed to Herman A. Madrid and Inez C. Madrid as Recorder's Fee No. 74-16369.

The parcel of land to which this description applies contains 1.111 acres, or 48,385 square feet, more or less outside of existing right-of-way.

GRA, DEA Inc. 2-26-96

GRA:Lyglo:\project\w\wilx0011\madrid.leg