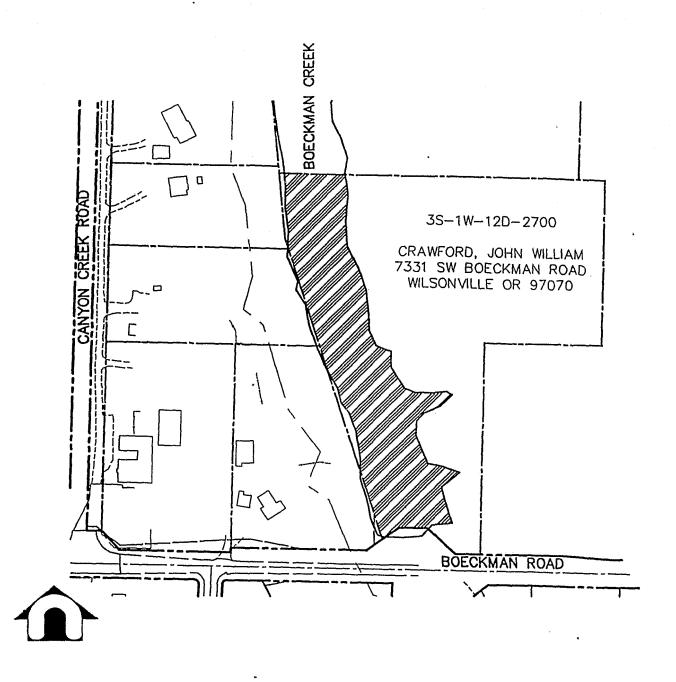

### **EXHIBIT A**

WILX0011 L.I.D. No. 12-95-ST Canyon Creek Road North City of Wilsonville, Oregon GRA, DEA Inc. 1-18-96 Parcel(s) 1 Crawford, John William 7331 S.W. Boeckman Rd. Wilsonville, OR 97070 Clackamas County Document No. 93-89130 3S-1W-12-2700

### PARCEL 1 - Storm Drainage Easement

A parcel of land lying in the Southwest one-quarter of Section 12, Township 3 South, Range 1 West, W.M., Clackamas County, Oregon and, being a portion of that property conveyed in the Deed to John William Crawford, recorded June 1, 1993 as Document No. 93-89130, Clackamas County Book of Records; the said parcel being all of that portion of said property, lying along Boeckman Creek, below the 150 foot elevation line described as follows:

Beginning at a point South 88° 52' 36" East a distance of 2,412.25 feet along the South line of said Section 12 and North 72.56 feet from the Southwest corner of said Section 12; thence North 42° 06' 08" East a distance of 32.52 feet; thence North 85° 05' 44" East a distance of 43.11 feet; thence North 17° 27' 50" West a distance of 35.93 feet; thence North 15° 23' 46" West a distance of 45.64 feet; thence North 52° 27' 47" East a distance of 32.24 feet; thence North 46° 43' 22" East a distance of 18.54 feet; thence North 70° 24' 57" West a distance of 36.88 feet; thence North 77° 54' 24" West a distance of 33.79 feet; thence North 22° 04' 51" West a distance of 34.98 feet; thence North 20° 57' 57" West a distance of 33.59 feet; thence North 02° 55' 11" East a distance of 30.89 feet; thence North 44° 42' 55" East a distance of 22.98 feet; thence North 65° 51' 23" East a distance of 38.26 feet; thence North 46° 35' 38" East a distance of 34.81 feet; thence North 57° 58' 05" West a distance of 14.02 feet; thence South 84° 11' 03" West a distance of 29.06 feet; thence North 87° 25' 17" West a distance of 38.82 feet; thence North 69° 37' 49" West a distance of 23.86 feet; Thence North 31° 52' 03" West a distance of 52.82 feet; thence North 06° 51' 08" East a distance of 36.26 feet; thence North 71° 25' 57" West a distance of 38.05 feet; thence North 25° 37' 50" West a distance of 36.25 feet; thence North 00° 24' 09" West a distance of 34.24 feet; thence North 06° 58' 38" West a distance of 55.89 feet; thence North 18° 46' 45" West a distance of 48.90 feet; thence North 27° 42' 08" West a distance of 54.22 feet; thence North 03° 07' 19" West a distance of 57.26 feet; thence North 05° 11' 59" East a distance of 58.35 feet; thence North 08° 07' 54" West a distance of 45.13 feet; thence North 09° 27' 34" East a distance of 32.25 feet; thence North 17° 43' 45" West a distance of 46. 49 feet; thence North 26° 13' 30" West a distance of 38.73 feet; thence North 04° 20' 04" West a distance of 41.77 feet; thence North

Bearings are based on the Oregon Coordinate System, North Zone. Elevations are based on City of Wilsonville vertical datum.

The parcel of land to which this description applies contains 2.573 acres, or 112,080

square feet, more or less.

GRA, DEA Inc.
2-26-96
GRA:dlh\0:\project\w\wilx0011\crawford.leg

DAVID EVANS AND ASSOCIATES, INC. A PROFESSIONAL SERVICES CONSULTING FIRM

PROFESSIONAL LAND SURVEYOR

OREGON JULY 25, 1990 GARY R. ANDERSON 2434

Revent 12/3/197

PERMANENT DRAINAGE EASEMENT

| CANYON CREEK ROAD NORTH L.I.D. NO. 12-95-ST |                 |                 |                 |              |  |  |  |
|---------------------------------------------|-----------------|-----------------|-----------------|--------------|--|--|--|
|                                             |                 |                 |                 |              |  |  |  |
| MITX WII                                    | DRAWN BY<br>TAS | DESIGN BY • GRA | SCALE [* = 200' | DATE 2-26-36 |  |  |  |