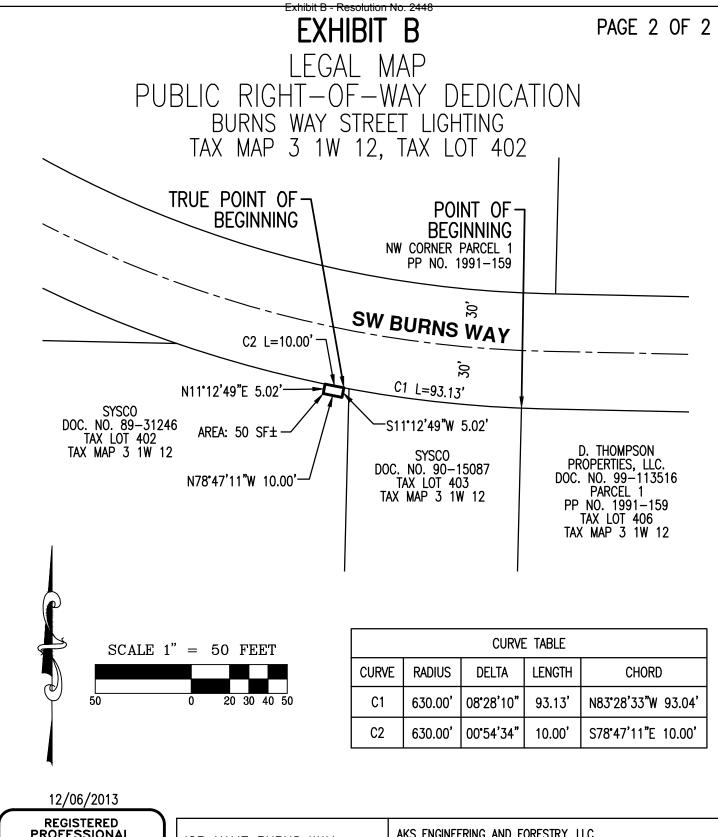

## LEGAL DESCRIPTION

Public Right-of-Way Dedication Burns Way Street Lighting Tax Map 3 1W 12, Tax Lot 402

Real property being a tract of land situated in the Northwest One-Quarter of Section 12, Township 3 South, Range 1 West, Willamette Meridian, City of Wilsonville, Clackamas County, Oregon and being more particularly described as follows:

Beginning at the northwest corner of Parcel 1 of Partition Plat 1991-159, also being the southerly right-of-way line of SW Burns Way (30.00 feet from centerline); thence along said right-of-way line along a curve to the right with a Radius of 630.00 feet, a Delta of 08°28'10", a Length of 93.13 feet, and a Chord of North 83°28'33" West 93.04 feet to the **True Point of Beginning**; thence South 11°12'49" West 5.02 feet to a point; thence North 78°47'11" West 10.00 feet to a point; thence North 11°12'49" East 5.02 feet to a point on said right-of-way line; thence along said right-of-way line along a non-tangent curve to the left with a Radius of 630.00 feet, a Delta of 00°54'34", a Length of 10.00 feet, and a Chord of South 78°47'11" East 10.00 feet to the **True Point of Beginning**.

The above described tract of land contains 50 square feet, more or less.

Property Vested In: Sysco/Continental Food Services of Portland, Inc. Tax Map 3 1W 12, Tax Lot 402

12/06/2013

REGISTERED PROFESSIONAL LAND SURVEYOR