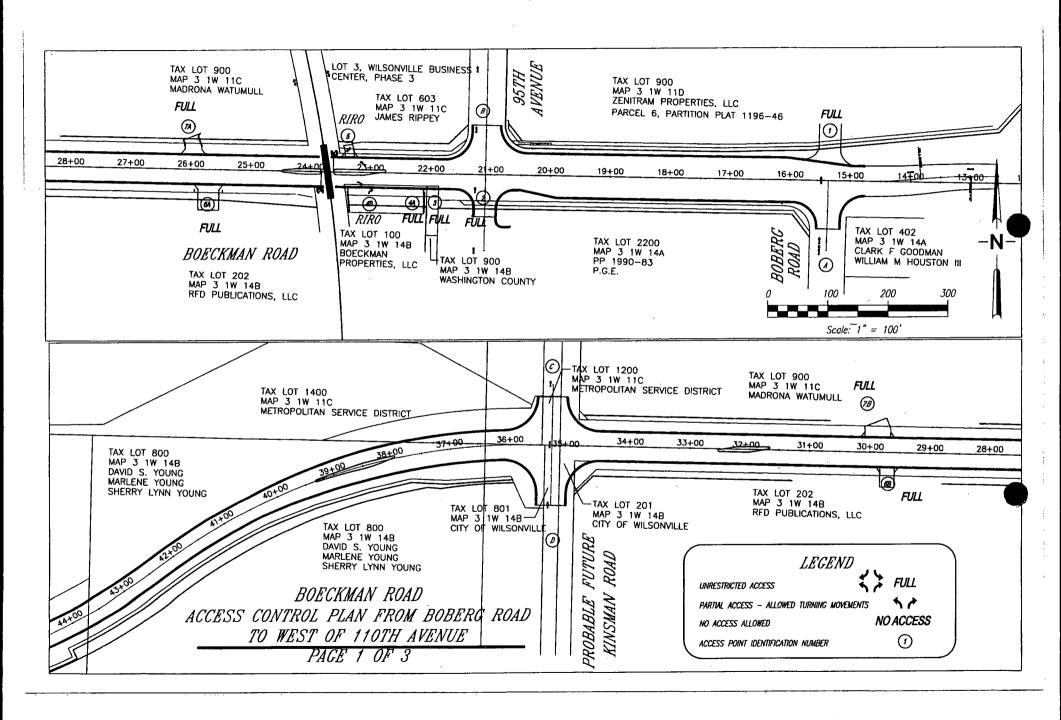

## **Access Modifications**

The following existing accesses are proposed to be modified in part or in full:

| Access Point ID Number | Tax Lot                  | Site Address                      | Access<br>Status |
|------------------------|--------------------------|-----------------------------------|------------------|
| ID Nullibel            | 2111/1 4 4 02200         | 0400 071/ D                       |                  |
| 2                      | 31W14A02200              | 9480 SW Boeckman Road             | Full             |
| 4B                     | 31W14B00100              | 9530 SW Boeckman Road             | Partial          |
| 5                      | 31W11C00603              | 27979 SW 95 <sup>th</sup> Avenue  | Partial          |
| 7A                     | 31W11C00900              | 9805 SW Boeckman Road             | Full             |
| 8                      | 31W10 01400, 1480 & 1490 | 11001 SW Tooze Road               | Full             |
| 12                     | 31W15 00700              | 28201 SW 110 <sup>th</sup> Avenue | Full             |

Access Point Number 2 is the existing access to Portland General Electric. It is being shifted slightly to the west and widened from 30 feet to 38 feet in order to complete the south leg of the proposed signalized intersection of Boeckman Road and 95<sup>th</sup> Avenue.

Access Point Number 4B is one of two driveways to this property and it is located at the westerly edge of the parcel. As part of the required railroad crossing improvements, the City is constructing a median in the center turn lane as a safety measure. Due to its close proximity to the railroad tracks, the proposed median will restrict this access to a right-in, right-out driveway. However, the property is retaining a full access driveway (Access Point Number 4A) on the east side of the parcel.

Access Point Number 5 is a delivery/fire and emergency access for the rear of the Wilsonville Business Center. The main access for this industrial complex is located off of 95<sup>th</sup> Avenue. This access is also in close proximity to the railroad tracks, therefore the proposed median will restrict this access to a right-in, right-out driveway. Since there is alternative access on 95<sup>th</sup> Avenue, internal circulation is not detrimentally affected and deliveries can still be made to the building.

Access Point Number 7A is one of two existing accesses to the GI Joe's Distribution facility. This access is remaining in the same location, however the width is being increased from 28 feet to 30 feet due to impacts related to the widening of Boeckman Road.

## **New Access Locations**

The following accesses are new to provide future service to the subject properties:

| Access Point | Tax Lot     | Address             | Access |
|--------------|-------------|---------------------|--------|
| ID Number    |             | <u> </u>            | Status |
| 1            | 31W11D00900 | N/A                 | Full   |
| 3            | 31W14B00900 | N/A                 | Full   |
| 9            | 31W10 01500 | 11495 SW Tooze Road | Full   |
| 10           | 31W15 01000 | N/A                 | Full   |
| 11           | 31W10 01500 | 11495 SW Tooze Road | Full   |

The proposed location for <u>Access Point Number 1</u> was established based upon an approved development and the associated Conditions of Approval to have the main access located directly across from the intersection of Boeckman and Boberg Roads. This property is currently undeveloped and is located in an industrial zone.

As part of the property negotiation process, Washington County has requested a full access at Access Point Number 3. This access will also assist in mitigating a loss in parking at C. Wark Trucking (Access Point Numbers 4A and 4B). The existing parking lot has 14 spaces and the improvements will eliminate six (6) of those spaces. They currently have an easement from Washington County to access additional property to the south of the existing building. Due to the grade difference between the existing parking lot and the new access road, access points 3 and 4A can not be combined. This access does not meet the required access spacing as outlined in the TSP, however each property is allowed one access if no other reasonable access may be provided. Also, without this access, property acquisition costs would increase significantly.

### No Access

The following tax lots are proposed to not have access from Boeckman Road with this project:

| Property Owner                   | Tax Lot      | Address                                      | Access |
|----------------------------------|--------------|----------------------------------------------|--------|
|                                  |              | <u>                                     </u> | Status |
| David, Marlene, and Sherry Young | 31W14B00800  | N/A                                          | None   |
| Donald Bischoff, Sharon Lund     | 31W15 00190  | N/A                                          | None   |
| Donald Bischoff, Sharon Lund     | 31W15 00100  | 28400 SW 110 <sup>th</sup> Avenue            | None   |
| Metropolitan Service District    | 31W14B 00802 | N/A                                          | None   |
| Metropolitan Service District    | 31W11C 01200 | N/A                                          | None   |
| Metropolitan Service District    | 31W11C 01400 | N/A                                          | None   |

<u>Tax Lot 800</u> is currently undeveloped and is farmed. The owners currently obtain access to the property through a private agreement with a property owner located at the corner of Kinsman Road and Barber Street. When the property develops in the future, it is anticipated that access will be provided from the future extension of Kinsman Road. This complies with the City's policy for properties that are located adjacent to two streets - that access shall be provided via the lesser classification street, or in this case, Kinsman Road, a minor collector.

designated as open space, and as such, does not require access off of Boeckman Road. Also, future access will be provided as Villebois develops.

Tax Lots 802, 1200, and 1400 are currently undeveloped and are properties acquired by Metro to function as protected parks and open/green space. Therefore, access to this property would be undesirable and go against the intent of the 1995 Metro Open Spaces Bond Measure.

## **Public Street Access**

As shown on the attached spreadsheet, there are also several existing and future street connections that will be labeled as permitted accesses in this Access Management Plan. They include the following:

| Access Point | Street Name                        | Access |
|--------------|------------------------------------|--------|
| ID Number    |                                    | Status |
| A            | Boberg Road                        | Full   |
| В            | 95 <sup>th</sup> Avenue            | Full   |
| С            | Future Kinsman Road (North)        | Full   |
| D            | Future Kinsman Road (South         | Full   |
| E            | Future Villebois Drive             | Full   |
| F            | Temporary 110 <sup>th</sup> Avenue | Full   |