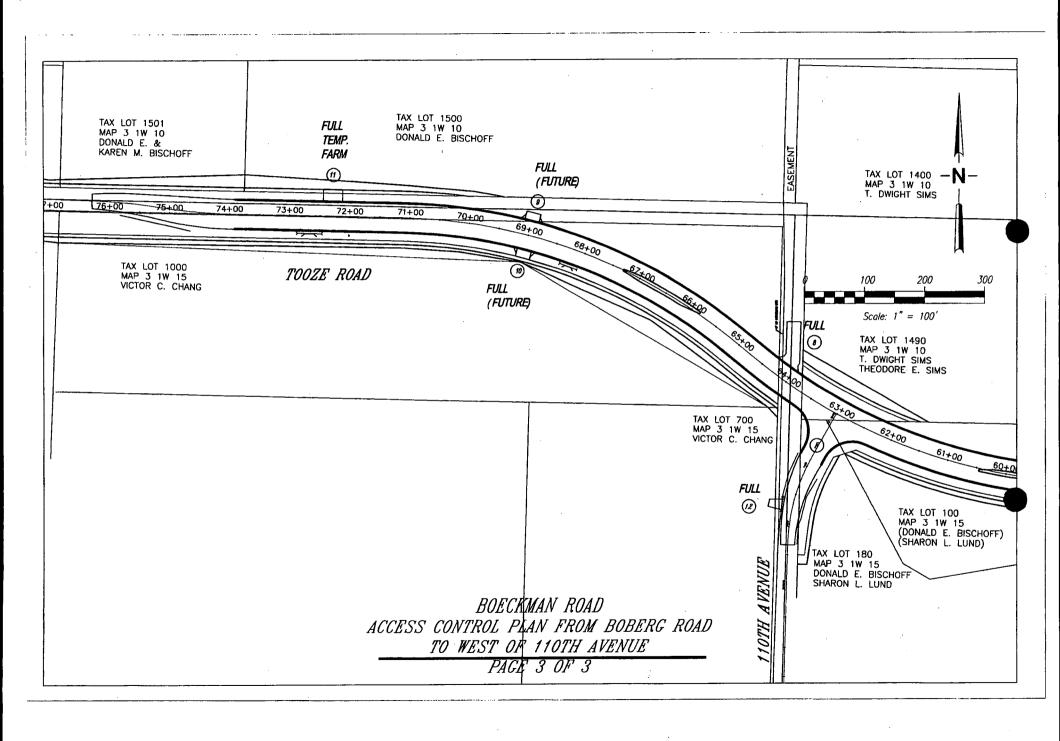

## **Access Modifications**

The following existing accesses are proposed to be modified in part or in full:

| Access Point ID Number | Tax Lot                  | Site Address                      | Access<br>Status |
|------------------------|--------------------------|-----------------------------------|------------------|
| ID Nullibel            | 2111/1 4 4 02200         | 0400 071/ D                       |                  |
| 2                      | 31W14A02200              | 9480 SW Boeckman Road             | Full             |
| 4B                     | 31W14B00100              | 9530 SW Boeckman Road             | Partial          |
| 5                      | 31W11C00603              | 27979 SW 95 <sup>th</sup> Avenue  | Partial          |
| 7A                     | 31W11C00900              | 9805 SW Boeckman Road             | Full             |
| 8                      | 31W10 01400, 1480 & 1490 | 11001 SW Tooze Road               | Full             |
| 12                     | 31W15 00700              | 28201 SW 110 <sup>th</sup> Avenue | Full             |

Access Point Number 8 is to maintain access to a parcel whose driveway is currently north of the intersection of 110<sup>th</sup> Avenue and Tooze Road. Due to the new alignment, a portion of the existing 110<sup>th</sup> Avenue is being eliminated. However, access must be maintained, therefore the City is constructing a new access that uses the old 110<sup>th</sup> Avenue asphalt pavement as a driveway connection for this parcel.

Access Point Number 12 is an existing access that is being impacted due to the realignment of 110<sup>th</sup> Avenue. The temporary intersection of 110<sup>th</sup> Avenue and Boeckman Road (to be closed when the connection from Villebois is made to the roundabout) shifted 110<sup>th</sup> to the east. Therefore, the driveway needs to be extended and widened from 12 feet to 18 feet.

The proposed location for <u>Access Point Number 9</u> was established based upon providing an access to each property and the policy to locate accesses across from each other. Also, site distance requirements and intersection spacing (a minimum of 600 feet between accesses on a minor arterial) was considered. This property is currently farmed and is located outside of the City Limits. The proposed access is located across from the proposed <u>Access Point Number 9</u>.

As stated above, <u>Access Point Number 10</u> was established to meet City Standards for access spacing along a minor arterial. It was also lined up directly across from Access Point Number 8. The property is currently undeveloped and it is located within the Village Zone.

The proposed location for <u>Access Point Number 11</u> was established during the right-of-way negotiation process. This access is for temporary field access and will be removed when development occurs in the future.

<u>Tax Lots 190 and 100</u> are currently farmed but are included in the Village Zone. The existing access to the property will continue to exist off of 110<sup>th</sup> Avenue until development of Villebois encompasses this area. The land directly adjacent to Boeckman Road is proposed to be

designated as open space, and as such, does not require access off of Boeckman Road. Also, future access will be provided as Villebois develops.

Tax Lots 802, 1200, and 1400 are currently undeveloped and are properties acquired by Metro to function as protected parks and open/green space. Therefore, access to this property would be undesirable and go against the intent of the 1995 Metro Open Spaces Bond Measure.