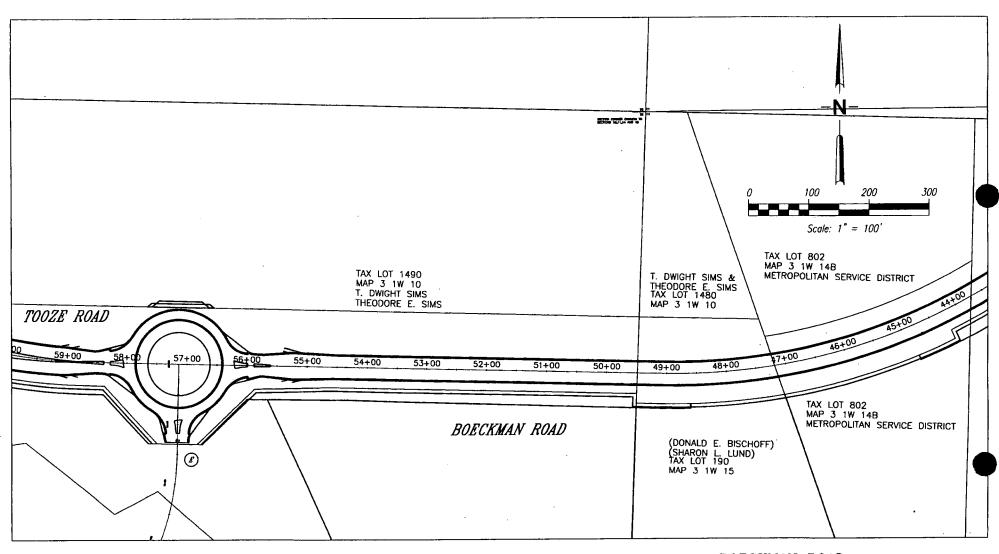

Access Point Number 8 is to maintain access to a parcel whose driveway is currently north of the intersection of 110<sup>th</sup> Avenue and Tooze Road. Due to the new alignment, a portion of the existing 110<sup>th</sup> Avenue is being eliminated. However, access must be maintained, therefore the City is constructing a new access that uses the old 110<sup>th</sup> Avenue asphalt pavement as a driveway connection for this parcel.

Access Point Number 12 is an existing access that is being impacted due to the realignment of 110<sup>th</sup> Avenue. The temporary intersection of 110<sup>th</sup> Avenue and Boeckman Road (to be closed when the connection from Villebois is made to the roundabout) shifted 110<sup>th</sup> to the east. Therefore, the driveway needs to be extended and widened from 12 feet to 18 feet.

The proposed location for <u>Access Point Number 9</u> was established based upon providing an access to each property and the policy to locate accesses across from each other. Also, site distance requirements and intersection spacing (a minimum of 600 feet between accesses on a minor arterial) was considered. This property is currently farmed and is located outside of the City Limits. The proposed access is located across from the proposed <u>Access Point Number 9</u>.

As stated above, <u>Access Point Number 10</u> was established to meet City Standards for access spacing along a minor arterial. It was also lined up directly across from Access Point Number 8. The property is currently undeveloped and it is located within the Village Zone.

The proposed location for <u>Access Point Number 11</u> was established during the right-of-way negotiation process. This access is for temporary field access and will be removed when development occurs in the future.