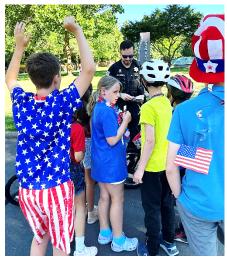

## City of Wilsonville Police

Pictured upper left School Resource Officer Deputy Zach Keirsey with kids from one of Wilsonville's neighborhood parades.

**Below.** Villebois neighborhood group shot

The City of Wilsonville Police Department enjoyed celebrating the Fourth of July by participating in neighborhood festivities and parades.